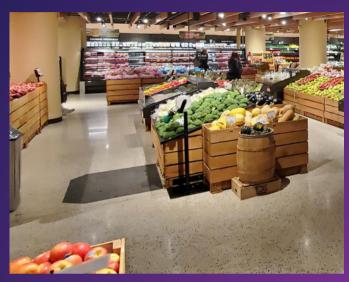

# shop, sushi, pizza and coffee bar. On the lower level, customers can access traditional grocery offerings and standard perishable departments, including Produce, Meat/Seafood, Deli, and Bakery.

Wegmans

provides customers with a shopping

experience that aligns with chain's distinctive

intimate shopping atmosphere. The main floor

offers convenient options such as a sandwich

features. The 87,500 SF layout creates an

## LOCATION IMPRESSIONS

- This is Wegmans' 110th location
- 2nd NYC location
- Strong pedestrian traffic
- Central location to Manhattan
- Only store in the chain without dedicated parking
- Two Story building
- Has all the department offerings found in traditional Wegmans stores