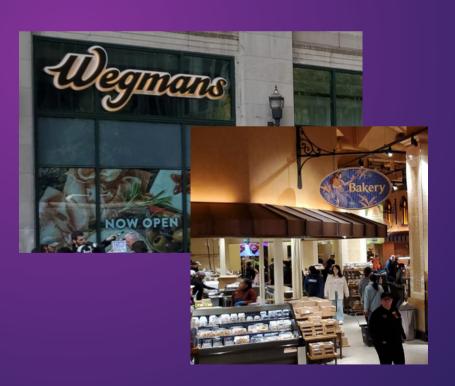

The new Manhattan

Wegmans store

## LOCATION IMPRESSIONS

- This is Wegmans' 110th location
- 2nd NYC location
- Strong pedestrian traffic
- Central location to Manhattan
- Only store in the chain without dedicated parking
- Two Story building
- Has all the department offerings found in traditional Wegmans stores