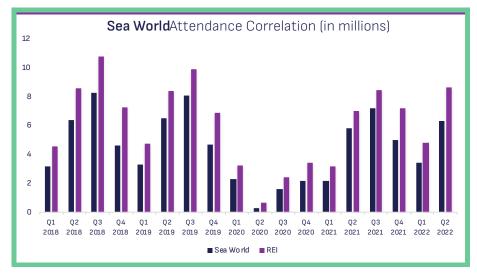

## Analyze & Forecast: A Theme Park Case Study

The team at RetailStat analyzed quarterly theme park attendance for all Sea World and Six Flags locations from the beginning of 2018 through the end of the second quarter of 2022.

REI's mobile location data showed a 98.86% correlation with Six Flags' official quarterly attendance numbers

REI's mobile location data showed a 98.76% correlation with Sea World parks' official quarterly attendance numbers