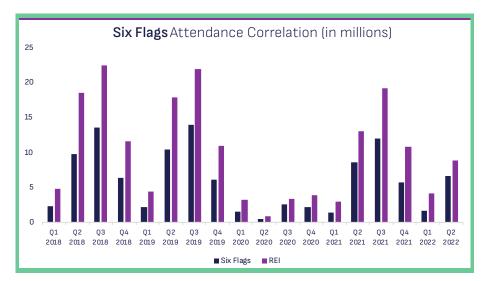

## Analyze & Forecast: A Theme Park Case Study

The team at RetailStat analyzed quarterly theme park attendance for all Sea World and Six Flags locations from the beginning of 2018 through the end of the second quarter of 2022.

REI's mobile location data showed a 98.86% correlation with Six Flags' official quarterly attendance numbers

REI's mobile location data showed a 98.76% correlation with Sea World parks' official quarterly attendance numbers